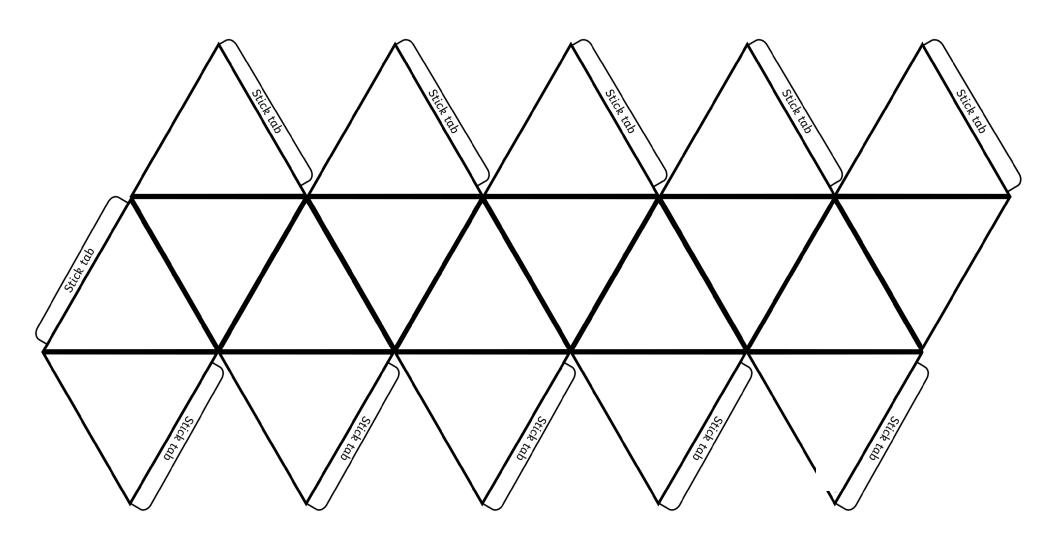

## Icosahedron 3D Shape Net

Print the template (card stock recommended). Cut along the exterior lines, and then fold along the bold lines. Use a small amount of glue on the indicated tabs to stick the shape together.